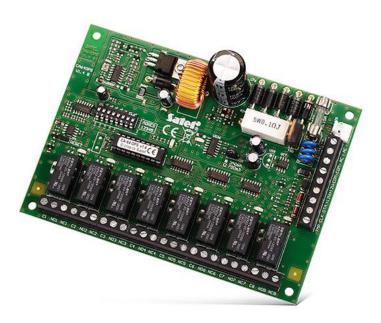

## CA-64 OPS-R

OUTPUT EXPANSION MODULE

An extension module for **VERSA** and **INTEGRA** control panel outputs making it possible to extend a system with 8 additional outputs. Depending on the module variant, this may include "open collector" type outputs, relay outputs or a combination of both these types. **The CA–64 OPS module** is equipped with a back–up power supply (capacity 2.2 A) ensuring additional power to supply alarm system elements.

- system expansion with 8 outputs
  8 relay outputs
- switching mode power supply